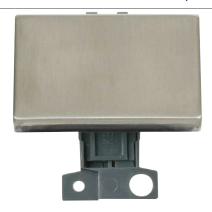

## **Technical Specification**

Product Code: MD009SS Description: 10AX Ingot 2 Way Paddle Switch Module

## **General Information**

Dimensions 48mm (W) x 52mm (H) x 20mm (D)

Aperture Dimensions 48mm (W) x 31.5mm (H)

Finish Stainless Steel

Materials Rocker Switch: Urea

Rear Housing: Nylon

Switch Cover: Stainless Steel

Terminals: Brass

Terminal Screws: Steel & Yellow Passivated Contacts: Silver "on-lay" Copper / Brass Internal Busbars: Formed Pressed Brass

Maximum Voltage 250V 50Hz

Load Rating 10AX (Suitable For Inductive Loads)